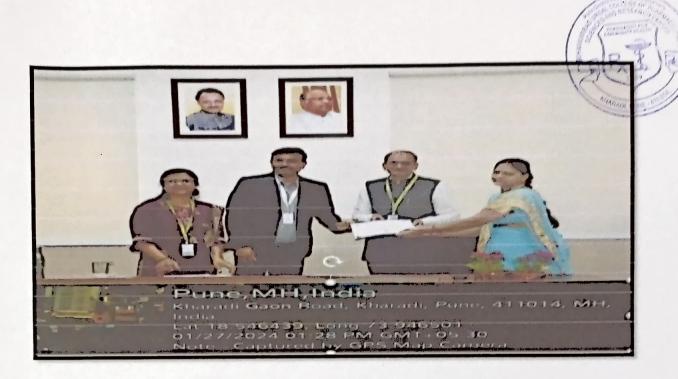

Dr. Ashok Bhosale

PDEA'S Shankarrao Ursal College of Pharmaceutical Sciences & Research Centre, Kharadi, Pune-14.

1/8

Glimpses of Two Days Professional Development Training Program

Felicitation of Mr. Abhay Thube, Director, Clini Tech Support, Magarpatta City, Pune.