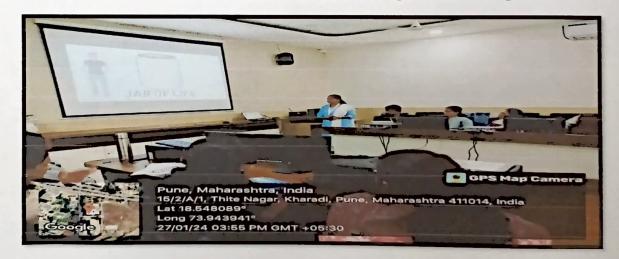

Mr. Abhay Thube guiding the staff members on "Stress Management".

Feedback from Mr. S. G. Wangaskar, the Jr. Clerk.

Feedback from Ms. P. B. Sarode, Lab Asst.

Feedback from Mr. S. V. Pawar, the Store Keeper.