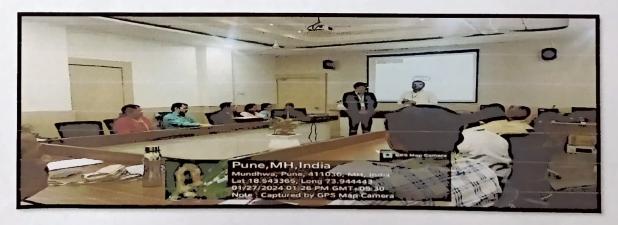

Felicitation of Mrs. Smita Shinde, Project Head, Tata Elxsi, Magarpatta City, Pune.

Mr. Abhay Thube guiding the staff members on "Work Ethics".

Mrs. Smita Shinde guiding the staff members on the topic "Time Management".

Mrs. Smita Shinde guiding the staff members on the topic "Behavioral Etiquettes".

Mr. Abhay Thube guiding the staff members on "Grooming".

Mrs. Smita Shinde guiding the staff members on the topic "Effective Communication".