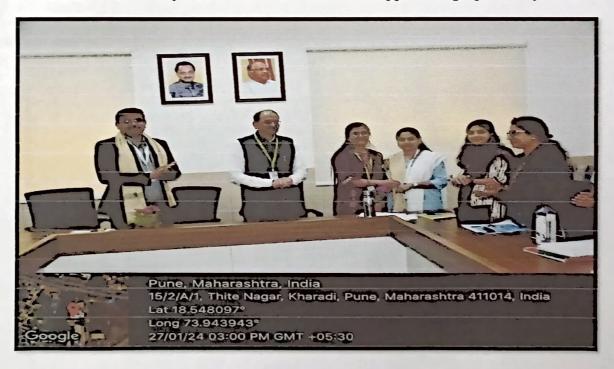

Dr. Ashok Bhosale

PDEA'S Shankarrao Ursal College of Pharmaceutical Sciences & Research Centre, Kharadi, Pune-14.

1/8

Glimpses of Two Days Professional Development Training Program

Felicitation of Mr. Abhay Thube, Director, Clini Tech Support, Magarpatta City, Pune.

Felicitation of Mrs. Smita Shinde, Project Head, Tata Elxsi, Magarpatta City, Pune.

Mr. Abhay Thube guiding the staff members on "Work Ethics".

Mrs. Smita Shinde guiding the staff members on the topic "Time Management".