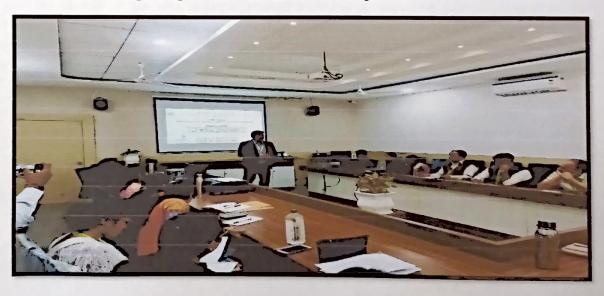

Mrs. Smita Shinde guiding the staff members on the topic "Behavioral Etiquettes".

Mr. Abhay Thube guiding the staff members on "Grooming".

Mrs. Smita Shinde guiding the staff members on the topic "Effective Communication".

Mr. Abhay Thube guiding the staff members on "Stress Management".

Feedback from Mr. S. G. Wangaskar, the Jr. Clerk.

Feedback from Ms. P. B. Sarode, Lab Asst.

Feedback from Mr. S. V. Pawar, the Store Keeper.