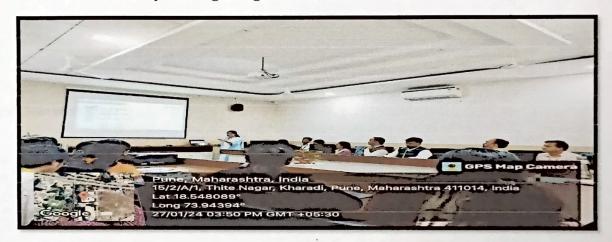

Felicitation of Mrs. Smita Shinde, Project Head, Tata Elxsi, Magarpatta City, Pune.

Mr. Abhay Thube guiding the staff members on "Work Ethics".

Mrs. Smita Shinde guiding the staff members on the topic "Time Management".

Mrs. Smita Shinde guiding the staff members on the topic "Behavioral Etiquettes".

Mr. Abhay Thube guiding the staff members on "Grooming".

Mrs. Smita Shinde guiding the staff members on the topic "Effective Communication".