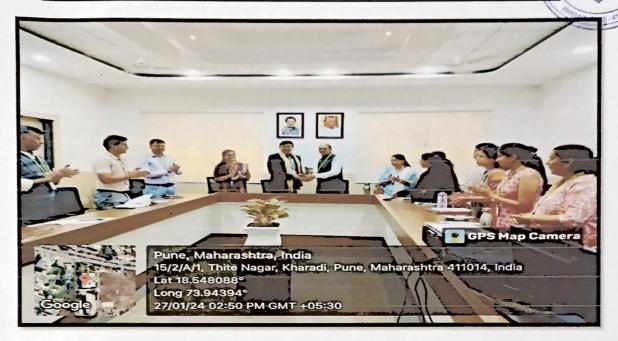

Name of the event: Two Days Professional Development Training Programme.

Date: 27th January and 29th January 2024.

Sponsored by: Clini Tech Support, Magarpatta City, Pune.

Name of the speaker: 1. Dr. Abhay Thube, Director, Clini Tech Support, Magarpatta City,

Pune. 2. Dr. Smita Shinde, Project Head, Tata Elxsi, Magarpatta City, Pune.

**Venue:** Board Room, Pune district education Association's Shankarrao Ursal College of Pharmaceutical Sciences and Research Centre Kharadi, Pune.

Dr. Ashok Bhosale

PDEA'S Shankarrao Ursal College of Pharmaceutical Sciences & Research Centre, Kharadi, Pune-14.

1/8

Glimpses of Two Days Professional Development Training Program

Felicitation of Mr. Abhay Thube, Director, Clini Tech Support, Magarpatta City, Pune.