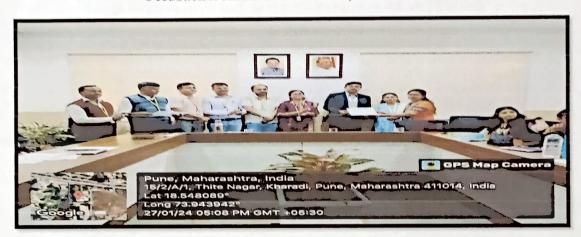

Dr. Ashok Bhosale

PDEA'S Shankarrao Ursal College of Pharmaceutical Sciences & Research Centre, Kharadi, Pune-14.

1/8

Glimpses of Two Days Professional Development Training Program

Felicitation of Mr. Abhay Thube, Director, Clini Tech Support, Magarpatta City, Pune.

Certificate presentation to Mr. S. S. Parkhi, Accountant.

Certificate presentation to Mr. S. V. Pawar, Store keeper.

Certificate presentation to Mrs. Savita Sonawane, Librarian.

Vote of thanks by Dr. Vijaya Barge, Coordinator & Vice - Principal