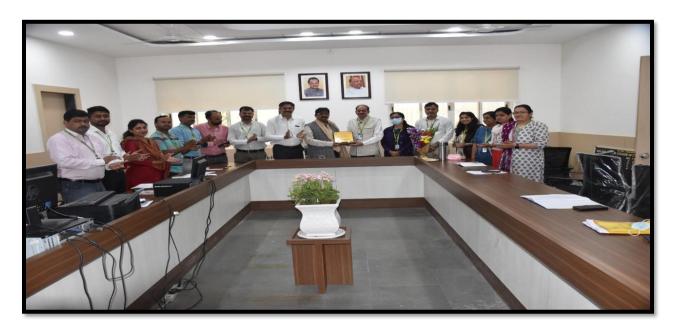

#### PROTOCOL FOR INAUGRAL FUNCTION

| Sr. No. | <b>Events</b>                             | Responsible Person                    |
|---------|-------------------------------------------|---------------------------------------|
| 1       | Preamble                                  | Dr. Vijaya Barge, Vice Principal.     |
| 2       | Lightening of Lamp and Saraswati<br>Pujan | Dr. Abhay Thube and other Dignitaries |
| 3       | Felicitation of resource person           | Principal                             |
| 4       | Address by Principal                      | Dr. Ashok Bhosale                     |
| 5       | Vote of Thanks                            | Dr. Vijaya Barge, Vice Principal.     |

Dr. Ashok Bhosale

PDEA'S Shankarrao Ursal College of Pharmaceutical Sciences & Research Centre, Kharadi, Pune-14.

1/8

Glimpses of Two Days Professional Development Training Program

Felicitation of Mr. Abhay Thube, Director, Clini Tech Support, Magarpatta City, Pune.