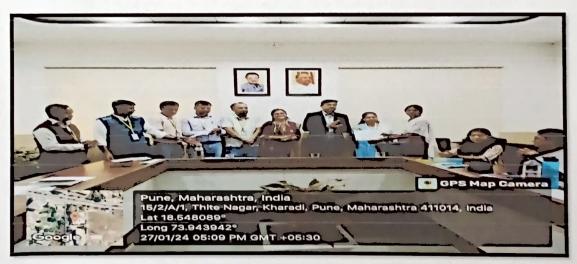

Dr. Ashok Bhosale

PDEA'S Shankarrao Ursal College of Pharmaceutical Sciences & Research Centre, Kharadi, Pune-14.

1/8

Glimpses of Two Days Professional Development Training Program

Felicitation of Mr. Abhay Thube, Director, Clini Tech Support, Magarpatta City, Pune.

Felicitation of Mrs. Smita Shinde, Project Head, Tata Elxsi, Magarpatta City, Pune.

Mr. Abhay Thube guiding the staff members on "Work Ethics".

Mrs. Smita Shinde guiding the staff members on the topic "Time Management".