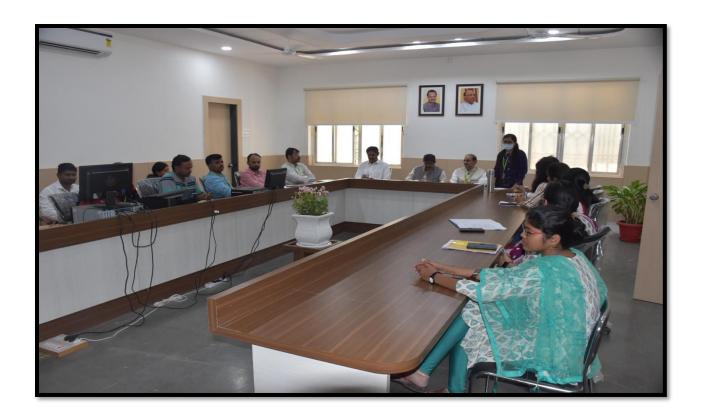

# NOTICE NO. 26 & Academic Year 2023-24

All the teaching and non-teaching staff members of D. Pharm, B. Pharm and M. Pharm are hereby informed that our college is organizing Two Days Professional Development Training Program on 27.01.2024 and 29.01.2024. Kindly find the program's schedule attached for your reference. All are informed that the attendance for the same is compulsory.

#### Two Days Professional Development Training Program

(27.01.2024 & 29.01.2024)

#### Brief description of the event:

Two Days Professional Development Training Programme was designed to provide staff members with the chance to acquire and use new skills and knowledge that will benefit them in their work and help them advance in their careers.

The following sessions were conducted in Two Days Professional Development Training Programme.