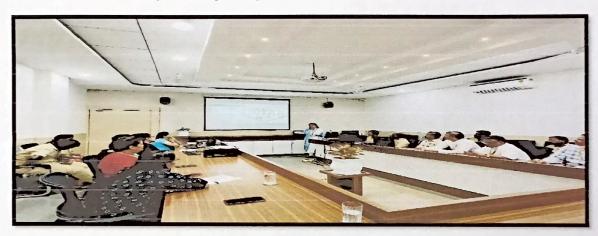

Felicitation of Mrs. Smita Shinde, Project Head, Tata Elxsi, Magarpatta City, Pune.

Mr. Abhay Thube guiding the staff members on "Work Ethics".

Mrs. Smita Shinde guiding the staff members on the topic "Time Management".

Mrs. Smita Shinde guiding the staff members on the topic "Behavioral Etiquettes".

Mr. Abhay Thube guiding the staff members on "Grooming".

Mrs. Smita Shinde guiding the staff members on the topic "Effective Communication".