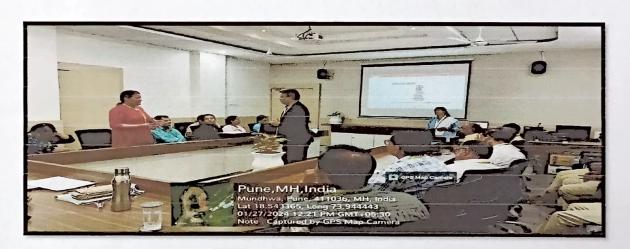

Dr. Ashok Bhosale

PDEA'S Shankarrao Ursal College of Pharmaceutical Sciences & Research Centre, Kharadi, Pune-14.

1/8

Glimpses of Two Days Professional Development Training Program

Felicitation of Mr. Abhay Thube, Director, Clini Tech Support, Magarpatta City, Pune.

Felicitation of Mrs. Smita Shinde, Project Head, Tata Elxsi, Magarpatta City, Pune.

Mr. Abhay Thube guiding the staff members on "Work Ethics".

Mrs. Smita Shinde guiding the staff members on the topic "Time Management".