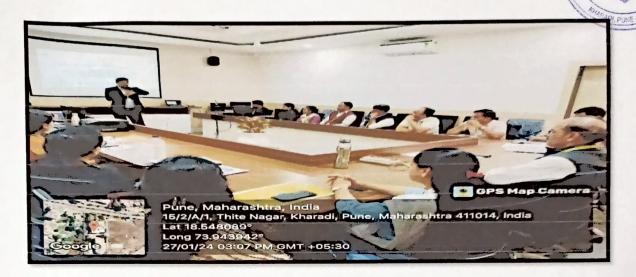

#### Brief description of the event:

Two Days Professional Development Training Programme was designed to provide staff members with the chance to acquire and use new skills and knowledge that will benefit them in their work and help them advance in their careers.

The following sessions were conducted in Two Days Professional Development Training Programme.