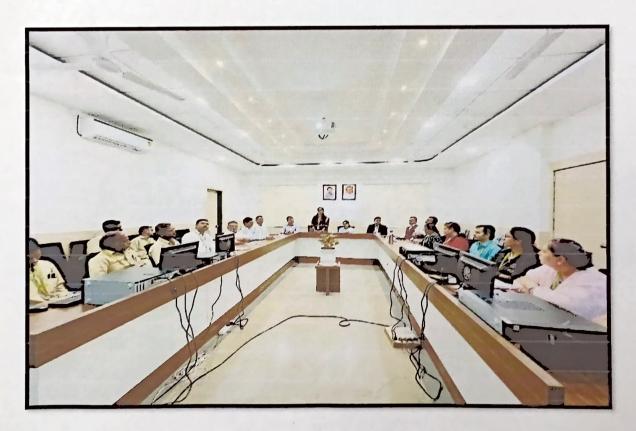

Name of the event: Two Days Professional Development Training Programme.

Date: 27th January and 29th January 2024.

Sponsored by: Clini Tech Support, Magarpatta City, Pune.

Name of the speaker: 1. Dr. Abhay Thube, Director, Clini Tech Support, Magarpatta City,

Pune. 2. Dr. Smita Shinde, Project Head, Tata Elxsi, Magarpatta City, Pune.

**Venue:** Board Room, Pune district education Association's Shankarrao Ursal College of Pharmaceutical Sciences and Research Centre Kharadi, Pune.

#### Brief description of the event:

Two Days Professional Development Training Programme was designed to provide staff members with the chance to acquire and use new skills and knowledge that will benefit them in their work and help them advance in their careers.