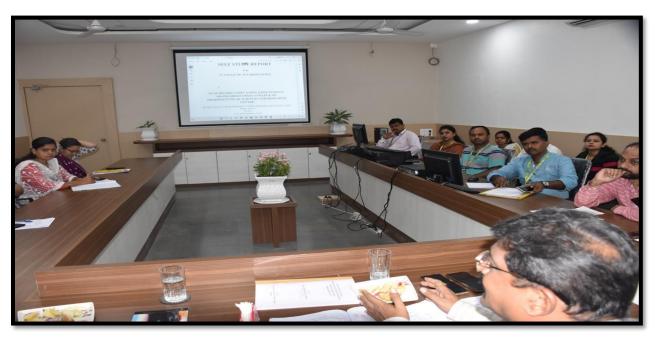

# NOTICE NO. 26 & Academic Year 2023-24

All the teaching and non-teaching staff members of D. Pharm, B. Pharm and M. Pharm are hereby informed that our college is organizing Two Days Professional Development Training Program on 27.01.2024 and 29.01.2024. Kindly find the program's schedule attached for your reference. All are informed that the attendance for the same is compulsory.

#### Two Days Professional Development Training Program

(27.01.2024 & 29.01.2024)

#### Brief description of the event:

Two Days Professional Development Training Programme was designed to provide staff members with the chance to acquire and use new skills and knowledge that will benefit them in their work and help them advance in their careers.

The following sessions were conducted in Two Days Professional Development Training Programme.