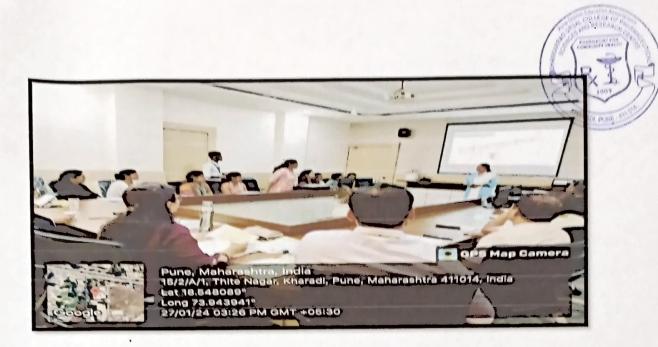

Mrs. Smita Shinde guiding the staff members on the topic "Behavioral Etiquettes".

Mr. Abhay Thube guiding the staff members on "Grooming".

Mrs. Smita Shinde guiding the staff members on the topic "Effective Communication".

Mr. Abhay Thube guiding the staff members on "Stress Management".

Feedback from Mr. S. G. Wangaskar, the Jr. Clerk.

Feedback from Ms. P. B. Sarode, Lab Asst.

Feedback from Mr. S. V. Pawar, the Store Keeper.