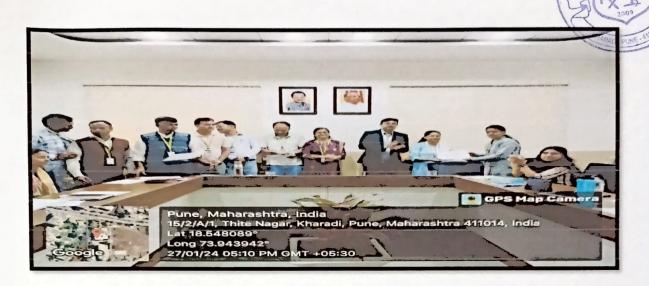

Dr. Ashok Bhosale

PDEA'S Shankarrao Ursal College of Pharmaceutical Sciences & Research Centre, Kharadi, Pune-14.

1/8

Glimpses of Two Days Professional Development Training Program

Felicitation of Mr. Abhay Thube, Director, Clini Tech Support, Magarpatta City, Pune.

Felicitation of Mrs. Smita Shinde, Project Head, Tata Elxsi, Magarpatta City, Pune.

Mr. Abhay Thube guiding the staff members on "Work Ethics".

Mrs. Smita Shinde guiding the staff members on the topic "Time Management".